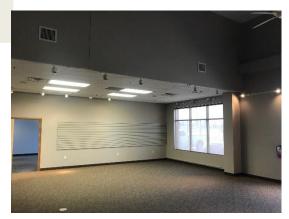

**Features:** Large windows with custom blinds, 10' & 20' ceilings, 3 and 6 panel wood doors, like new carpeting, speakers in ceilings, mezzanine, rear door access for deliveries/central waste disposal. Central Heat/AC via roof units. Two bathrooms and two utility rooms.

Available Suites: 2,200 SF; Could be subdivided 1400/800 SF between Suites 108 and 110.

**Lease Rate:** \$2,950/month (\$16.09/SF) Modified Gross. Tenant pays utilities.