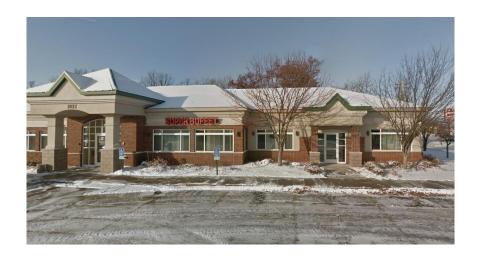

## FULLY EQUIPPED RESTAURANT

NAME: Former Super Buffet

LOCATION: Just off Hwy 10 in Arlington Business Center ADDRESS: 1022 4<sup>th</sup> Street SE, Suite 100, St. Cloud, MN 56304

BUILDING: Approx. 5,712 Sq Ft built in 2004

SIGNAGE: Large signage at entrance and on building

PARCEL ID: 170197700

REAL ESTATE TAXES: \$8,834 (2022) REASON FOR SELLING: Retirement

PRICE: \$450,000 includes real estate and FF&E

TERMS: Cash

DESCRIPTION: Here is an opportunity to purchase a fully equipped former oriental buffet restaurant just off Highway 10 in a very desirable southeast St Cloud location. This business has operated successfully for the past 20 years and now the operator has decided to retire. Area businesses include CashWise Foods, Runnings, Arby's, Target, Quanex and more. This well constructed building is in excellent condition with plenty of parking at the door. This is an excellent opportunity to own and operate a fully equipped restaurant.