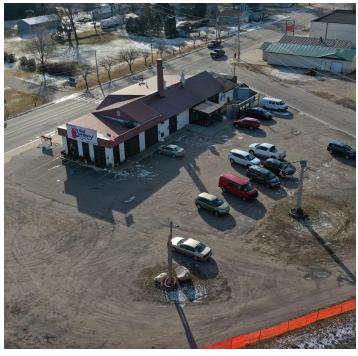

#### **PROPERTY OVERVIEW**

This fully equipped restaurant offering consists of one 4,400 SF building with seating for over 140. Large 1.4+/- acre parcel with ample parking and room for building expansion, or possibility of splitting the parcel to allow another commercial development on the site. Many improvements made over the years including; new POS system, steel roof, and much more. Minimal competition in the immediate area.

#### PROPERTY DESCRIPTION

CBC Orion Real Estate Advisors is pleased to offer for sale Old Creamery Restaurant & Catering in the growing community of Rice, MN. This fully equipped restaurant offering consists of one 4,400 SF building with seating for over 140. Large 1.4+/- acre parcel with ample parking and room for building expansion, or possibility of splitting the parcel to allow another commercial development on the site. Many improvements made over the years including; new POS system, steel roof, and much more. Minimal competition in the immediate area.