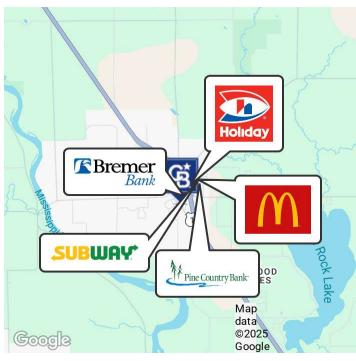

#### LOCATION DESCRIPTION

Restaurant is conveniently located on the Highway 10 between Saint Cloud and Neighboring businesses Holiday, Westside Liquor, Pine Country Bank and others.

Mark Maetzold (320) 251-1177