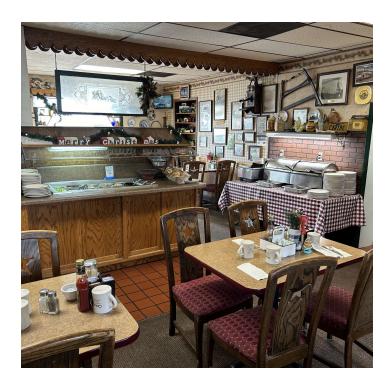

#### **PROPERTY OVERVIEW**

This fully equipped restaurant offering consists of one 4,400 SF building with seating for over 140. Large 1.4+/- acre parcel with ample parking and room for building expansion, or possibility of splitting the parcel to allow another commercial development on the site. Many improvements made over the years including; new POS system, steel roof, and much more. Minimal competition in the immediate area.

#### PROPERTY DESCRIPTION

CBC Orion Real Estate Advisors is pleased to offer for sale Old Creamery Restaurant & Catering in the growing community of Rice, MN. This fully equipped restaurant offering consists of one 4,400 SF building with seating for over 140. Large 1.4+/- acre parcel with ample parking and room for building expansion, or possibility of splitting the parcel to allow another commercial development on the site. Many improvements made over the years including; new POS system, steel roof, and much more. Minimal competition in the immediate area.