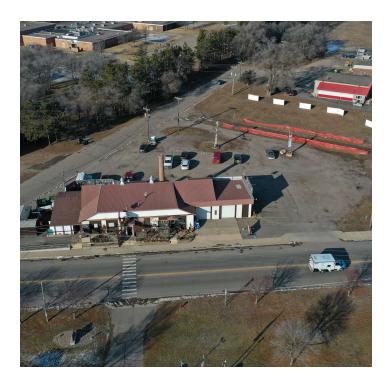

#### **PROPERTY OVERVIEW**

This fully equipped restaurant offering consists of one 4,400 SF building with seating for over 140. Large 1.4+/- acre parcel with ample parking and room for building expansion, or possibility of splitting the parcel to allow another commercial development on the site. Many improvements made over the years including; new POS system, steel roof, and much more. Minimal competition in the immediate area.

#### PROPERTY DESCRIPTION

CBC Orion Real Estate Advisors is pleased to offer for sale Old Creamery Restaurant & Catering in the growing community of Rice, MN. This fully equipped restaurant offering consists of one 4,400 SF building with seating for over 140. Large 1.4+/- acre parcel with ample parking and room for building expansion, or possibility of splitting the parcel to allow another commercial development on the site. Many improvements made over the years including; new POS system, steel roof, and much more. Minimal competition in the immediate area.