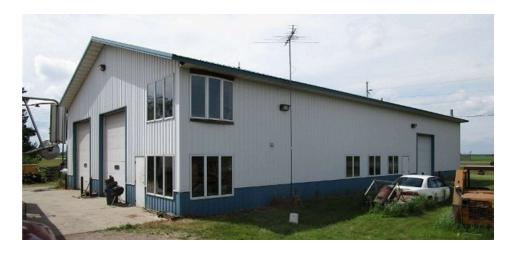

#### PROPERTY DESCRIPTION

CBC Orion Real Estate Advisors is pleased to offer For Sale - (4) Four Industrial buildings totaling approximately 8,800 SF on 1.91 acre parcel in Saint Cloud. Location is approximately 5 miles south of Highway 23/Division Street. Excellent location with high visibility and traffic counts of approximately 23,000 vehicles per day. Neighboring businesses include Mies Outland, Haven Town Hall offices, and close proximity to the Saint Cloud Regional Airport.

BUILDING 1 (main bldg.): 5,000+/- SF wood frame with steel siding office and warehouse building. Features include 3 Overhead Doors (2 – 14' and 1 – 12'), Two Bathrooms (one BR with shower), Paint Booth, 3 Phase Power. Private Well and Septic.