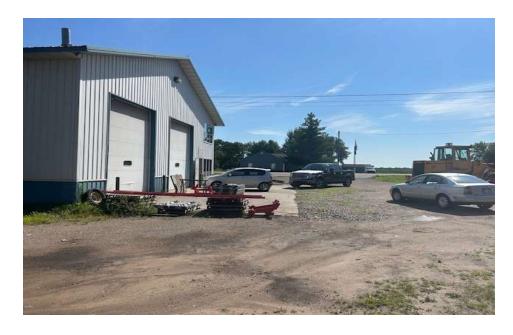

#### PROPERTY DESCRIPTION

CBC Orion Real Estate Advisors is pleased to offer For Sale - (4) Four Industrial buildings totaling approximately 8,800 SF on 1.91 acre parcel in Saint Cloud. Location is approximately 5 miles south of Highway 23/Division Street. Excellent location with high visibility and traffic counts of approximately 23,000 vehicles per day. Neighboring businesses include Mies Outland, Haven Town Hall offices, and close proximity to the Saint Cloud Regional Airport.

BUILDING 1 (main bldg.): 5,000+/- SF wood frame with steel siding office and warehouse building. Features include 3 Overhead Doors (2 – 14' and 1 – 12'), Two Bathrooms (one BR with shower), Paint Booth, 3 Phase Power. Private Well and Septic.

BUILDING 2: 1,500+/- SF wood frame with steel siding building, currently used for Sandblasting. Features include concrete floor, 1 propane gas heater, 3 Phase electrical, one sliding hanging door in front of building.