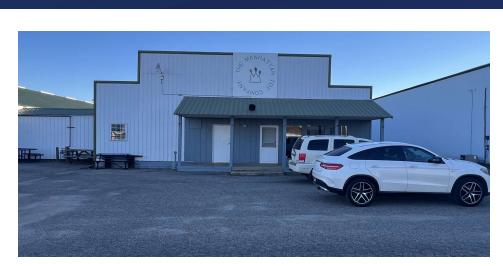

#### **PROPERTY OVERVIEW**

CBC Orion Real Estate Advisors are pleased to offer For Sale the Manhattan Toy Company property located in Eden Valley, MN. The subject property is a single-tenant, 128,000+/- square foot industrial property (8 buildings) – 100% leased by Crown Crafts, Inc (dba Manhattan Toy Company). The investment offers a solid going in Cap Rate of 9%. The lease contains an attractive 6.5% rent increase in July 2025. This property offers qualified investors a strong rental income stream with rental growth.

Offering consists of eight buildings consisting of over 128,000 total SF on approx. 5.15+/- acres. The tenant, Crown Crafts, Inc (S&P BB+ rating), is one of the world's largest infant product manufacturers. Manhattan Toy Company has occupied the property since 1985, originally with one building and underwent numerous expansions in the 1990's and 2000's. Buildings are fully sprinkled and feature 11 loading docks, 4 drive in doors, 3 phase power, several front offices, breakroom/conference room, and more.