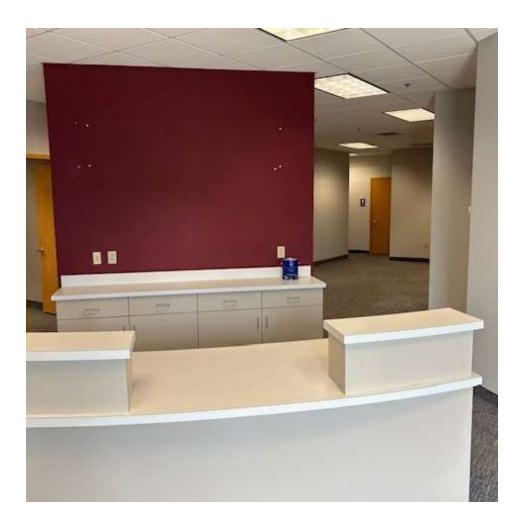

## PROPERTY OVERVIEW

Introducing Suite 100 at Sartell Center - a prime opportunity for an office or retail space in Sartell, MN. This 2,562 SF suite, formerly occupied by a corporate banking tenant, offers a well-appointed configuration including a reception area, seven offices with windows, a kitchen, two restrooms, and a large open work area. The property also features private restrooms, shares 100+ off-street parking spaces, and offers prime visibility with a large pylon sign available for exposure from Highway 15. With lease terms at \$18/SF NNN (\$3,843.00/Month) plus utilities, this space presents great potential in a highly sought-after location.

# PROPERTY DESCRIPTION

Introducing Suite 100 at Sartell Center - a prime opportunity for an office or retail space in Sartell, MN. This 2,562 SF suite, formerly occupied by a corporate banking tenant, offers a well-appointed configuration including a reception area, seven offices with windows, a kitchen, two restrooms, and a large open work area. The property also features private restrooms, shares 100+ off-street parking spaces, and offers prime visibility with a large pylon sign available for exposure from Highway 15. With lease terms at \$12/SF NNN (\$3,843.00/Month) plus utilities, this space presents great potential in a highly sought-after location.