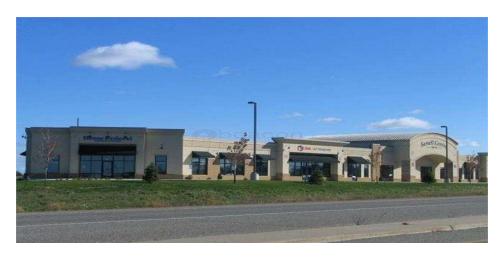

## PROPERTY OVERVIEW

Introducing Suite 100 at Sartell Center - a prime opportunity for an office or retail space in Sartell, MN. This 2,562 SF suite, formerly occupied by a corporate banking tenant, offers a well-appointed configuration including a reception area, seven offices with windows, a kitchen, two restrooms, and a large open work area. The property also features private restrooms, shares 100+ off-street parking spaces, and offers prime visibility with a large pylon sign available for exposure from Highway 15. With lease terms at \$18/SF NNN (\$3,843.00/Month) plus utilities, this space presents great potential in a highly sought-after location.

# PROPERTY DESCRIPTION

Introducing Suite 100 at Sartell Center - a prime opportunity for an office or retail space in Sartell, MN. This 2,562 SF suite, formerly occupied by a corporate banking tenant, offers a well-appointed configuration including a reception area, seven offices with windows, a kitchen, two restrooms, and a large open work area. The property also features private restrooms, shares 100+ off-street parking spaces, and offers prime visibility with a large pylon sign available for exposure from Highway 15. With lease terms at \$12/SF NNN (\$3,843.00/Month) plus utilities, this space presents great potential in a highly sought-after location.