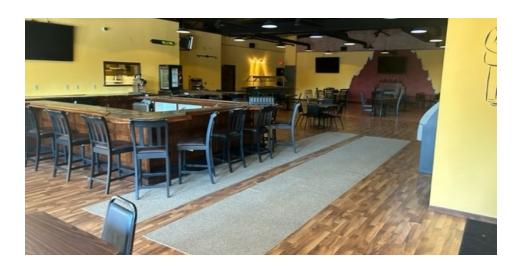

#### PROPERTY DESCRIPTION

Building consists of 9,600 total square feet – divided equally between upper and lower-level areas. The property previously underwent substantial renovations by the prior ownership. Seating Capacity of 170 on main floor, plus 32 at Main Bar, an Event Center with Bar in basement has the capacity of over 300 seats, and an outdoor patio with separate Bar can accommodate over 100 seats.

Most equipment is newer and still in place, including three Walk In Coolers, Freezer, SS Kitchen Components, Deep Fryers, 15-foot hood/Ansul system, range, deep fryers, tables and chairs and much more. Additional amenities include a Dumb Waiter between floors, Sound System, Alarm System with Video Surveillance, Pull Tab Station, ATM System, newer boiler heating system, and new outdoor patio space.

This offering represents a turnkey opportunity, where a new operator can quickly start up business upon approval of liquor and food licensing. There is a need for a local establishment offering a fine dining experience. A neighboring City owned Parking lot with ample slots for clients complements on street parking.