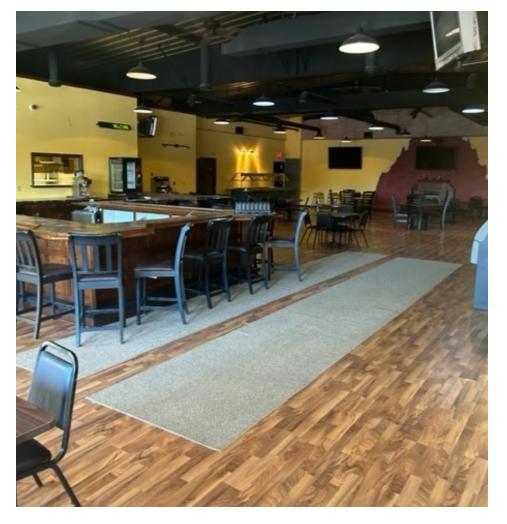

#### PROPERTY DESCRIPTION

Building consists of 9,600 total square feet – divided equally between upper and lower-level areas. The property previously underwent substantial renovations by the prior ownership. Seating Capacity of 170 on main floor, plus 32 at Main Bar, an Event Center with Bar in basement has the capacity of over 300 seats, and an outdoor patio with separate Bar can accommodate over 100 seats.

Most equipment is newer and still in place, including three Walk In Coolers, Freezer, SS Kitchen Components, Deep Fryers, 15-foot hood/Ansul system, range, deep fryers, tables and chairs and much more. Additional amenities include a Dumb Waiter between floors, Sound System, Alarm System with Video Surveillance, Pull Tab Station, ATM System, newer boiler heating system, and new outdoor patio space.

This offering represents a turnkey opportunity, where a new operator can quickly start up business upon approval of liquor and food licensing. There is a need for a local establishment offering a fine dining experience. A neighboring City owned Parking lot with ample slots for clients complements on street parking.