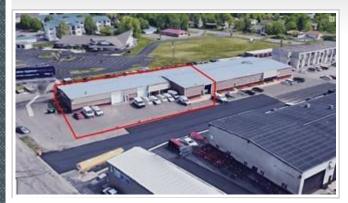

# \*\*\*FOR LEASE | 2,000+/- SF Heated Warehouse Space | Near I-94 Saint Cloud\*\*\*

Location: Saint Cloud, MN

**FOR LEASE** | Warehouse space available in Saint Cloud, just off frontage road of County Road 75. Desirable in town location and conveniently located only 1.5 miles from I-94 exit.

#### **Property Location**

2625 Clearwater Road Saint Cloud, MN 56301

## **EXTERIOR AMENITIES**

Easy Access to I-94 Large Exterior Parking Area