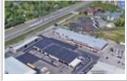

# \*\*\*FOR LEASE | 2,000+/- SF Heated Warehouse Space | Near I-94 Saint Cloud\*\*\*

Location: Saint Cloud, MN

**FOR LEASE** | Warehouse space available in Saint Cloud, just off frontage road of County Road 75. Desirable in town location and conveniently located only 1.5 miles from I-94 exit.

#### **Property Location**

2625 Clearwater Road Saint Cloud, MN 56301