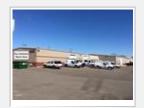

Approximately 2,000 SF available consisting of heated warehouse space with one overhead door.

Owner is contractor and can assist tenant with space modifications (based on acceptable lease proposal).

\*\*\*Offered For Lease at \$6/Sf Gross - Plus Utilities\*\*\*

#### **Features**

**Square Footage:** Up to 2,000 +/- SF **Zoning:** Light Industrial

Overhead Doors: 1 - 12' OH Doors