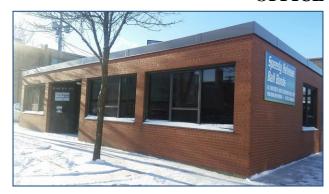

## - FOR LEASE -OFFICE BUILDING

ADDRESS: 15 8th Avenue North, St. Cloud, MN.

LOCATION: Convenient downtown location across from courthouse

SIZE: 2,050 sq ft available on main floor and can be divided. Space consists of individual offices,

COMMENTS: Professional office space for lease downtown St Cloud directly across from the courthouse. Space consists of individual offices, conference room, kitchen and common area. Owner is willing to make improvements and updates to meet tenant needs. On site private parking is an option and limited space available, metered street parking and several downtown parking lots close by. This is an excellent location in the heart of downtown near shopping, restaurants, courthouse and walking distance to anywhere in downtown St Cloud!